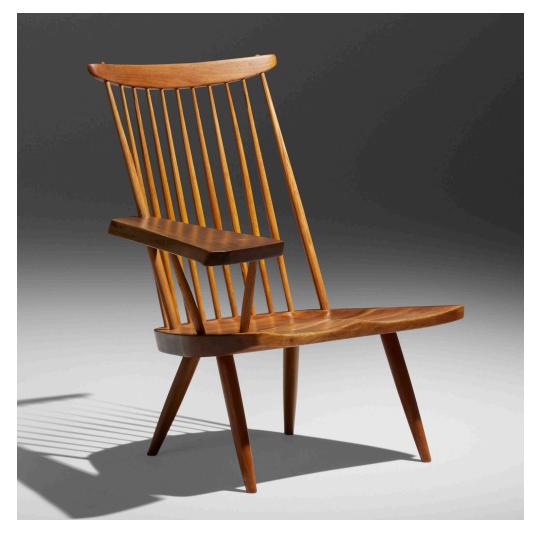

### GEORGE NAKASHIMA

Lounge Chair with Right Arm

Nakashima Studio | USA, 1970 | American black walnut, hickory 33 h  $\times$  30½ w  $\times$  24 d in (84  $\times$  77  $\times$  61 cm)

Chair features a single slab arm with one free edge. Inscribed with client's name to underside 'Cooper'. Sold with a digital copy of the original invoice.

**Provenance:** Acquired directly from the artist by Mr. and Mrs. Charles "Jack" and Sally H. Cooper | Collection of Sally H. Cooper

**Literature:** George Nakashima Woodworkers, studio catalog, pg. 8 George Nakashima Woodworkers: Process Book, Nakashima, pg. 74

Estimate: \$5,000-7,000

Result: \$13,860