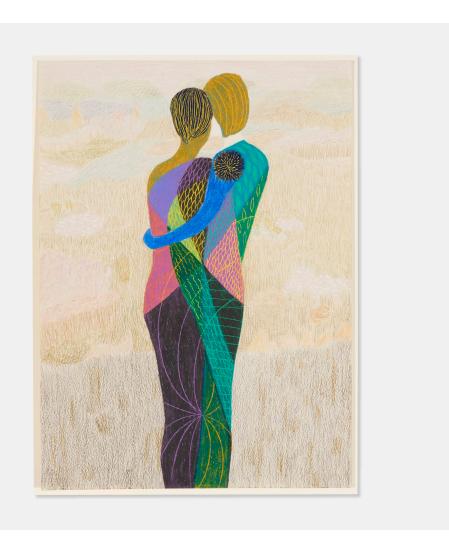

## MARCY HERMANSADER

#### Overlook

etching, crayon, colored pencil and graphite on Arches  $14\%~h~\times~10\%$  w in (38  $\times~28~cm)$ 

Proceeds from the sale of this work will benefit the Brattleboro Museum & Art Center, Brattleboro, VT.

Signed and dated to right edge 'Marcy Hermansader 2021'. Titled to verso 'Overlook'.

Provenance: Donated by the artist to the Brattleboro Museum & Art Center, Brattleboro, VT

Estimate: \$600-800 Result: \$378