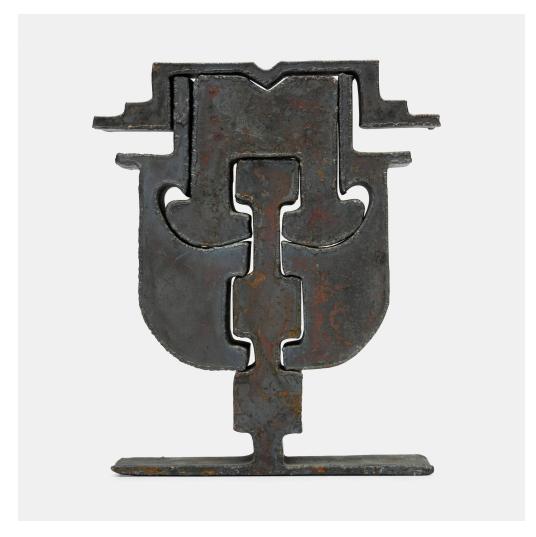

### MARK DI SUVERO

Untitled

torch-cut steel in five parts  $9\% \text{ h} \times 8 \text{ w} \times 2 \text{ d} \text{ in } (25 \times 20 \times 5 \text{ cm})$ 

Installation possibilities vary with this sculpture comprised of five individual pieces of steel.

Incised signature and impressed date and number to underside of one element 'MDS 1972 132/250' with publisher's stamps. This work is number 132 from the edition of 250 published by Gemini G.E.L., Los Angeles.

Literature: Gemini 391
Estimate: \$2,000-3,000

Result: \$3,276