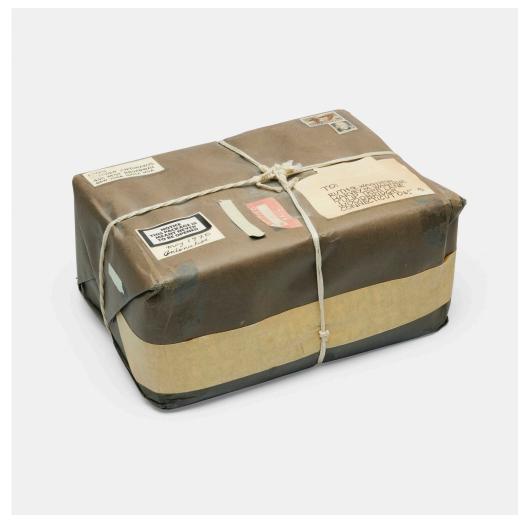

### STEPHEN ANTONAKOS

Notice This Package is Meant Never to be Opened

mixed media

 $6 \text{ h} \times 13 \text{ w} \times 9 \text{ d} \text{ in} (15 \times 33 \times 23 \text{ cm})$ 

Signed and dated to top lower left corner 'May 1975 Antonakos' with printed label 'Notice This Package is Meant Never to be Opened'.

**Provenance:** The Artist | John Weber Gallery, New York | Private Collection

Estimate: \$3,000-5,000

Result: \$2,772