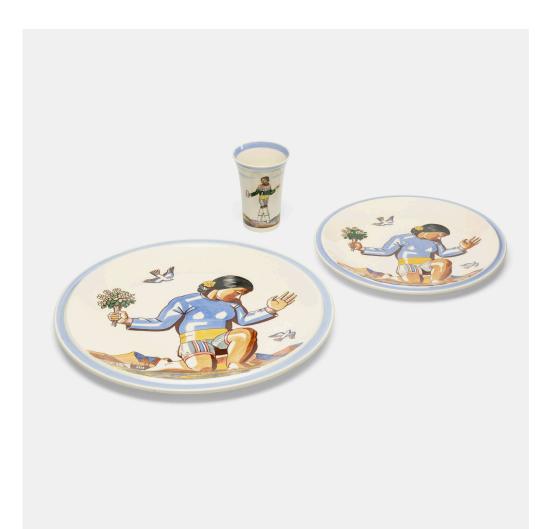

### **ROCKWELL KENT** Collection of Salamina tableware

Vernon Kilns | USA, 1939 | hand-painted and transfer-printed earthenware  $1\frac{1}{h} + 16\frac{1}{2}$  dia in (3 × 42 cm)  $1\frac{1}{b} + 12\frac{1}{4}$  dia in (3 × 31 cm)  $5\frac{1}{4} + 3\frac{3}{4}$  dia in (13 × 10 cm)

Collection is comprised of two large plates and one cup. Stamped manufacturer's mark to underside of each example 'Salamina Designed by Rockwell Kent Vernon Kilns Made in U.S.A.'.

Estimate: \$100-200 Result: \$189