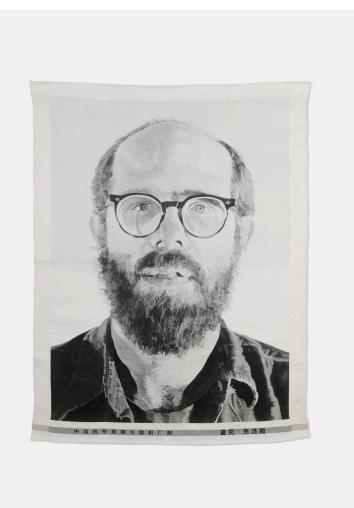

### 168

# CHUCK CLOSE Self-portrait (tapestry)

USA, 1993 | silk jacquard weave  $50 \text{ h} \times 37\% \text{ w}$  in  $(127 \times 95 \text{ cm})$ 

This work is an unsigned example apart from the edition of 150.

Provenance: A/D, New York

**Exhibited:** Objects by Artists, 3 June - 31 July 1993, The Greenberg Gallery, St. Louis | Prints Now!, 10 September - 7 November 1993, Cleveland Center for Contemporary Art, Ohio | Thinking Print: Books to Billboards, 1980-1995, 20 June - 10 September 1996, The Museum of Modern Art, New York

Estimate: \$800-1,200 Result: \$2,268