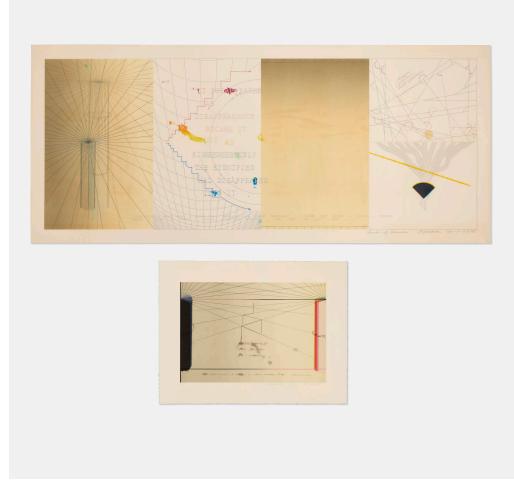

## SHUSAKU ARAKAWA Chain of Command; Tomb of Chance (two works)

lithograph in colors; lithograph and screenprint in colors sheet: 21% h × 28% w in (54 × 72 cm) sheet: 29% h × 67% w in (74 × 172 cm)

Signed, titled, dated, numbered and inscribed to lower right of one work 'Tomb of Chance Arakawa 79-80 at NY City 20/46'. Signed, dated, numbered and inscribed to lower edge of additional work '41/75 Arakawa 1977 Titled to verso 'Chain of Command'. These works are numbers 20 from the edition of 46 and 41 from the edition of 75.