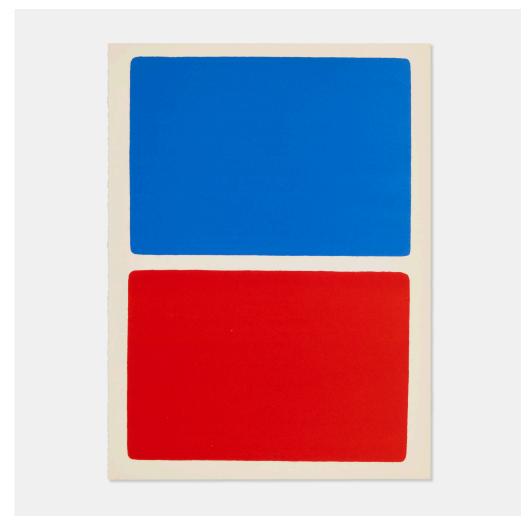

## **ELLSWORTH KELLY**

Untitled (from the Gravures Maeght Editeur exhibition catalog)

lithograph in colors  $10 \text{ h} \times 7\% \text{ w}$  in (25 × 19 cm)

This work is from the edition of 500 with text printed by Atelier Arte, Paris and co-published by Maeght Editeur, Paris and Redfern Gallery, London for the exhibition *Gravures Maeght Editeur* held 29 November 1966 - 7 January 1967 at Redfern Gallery.

Literature: Axsom Appendix le

Estimate: \$600-800 Result: \$945