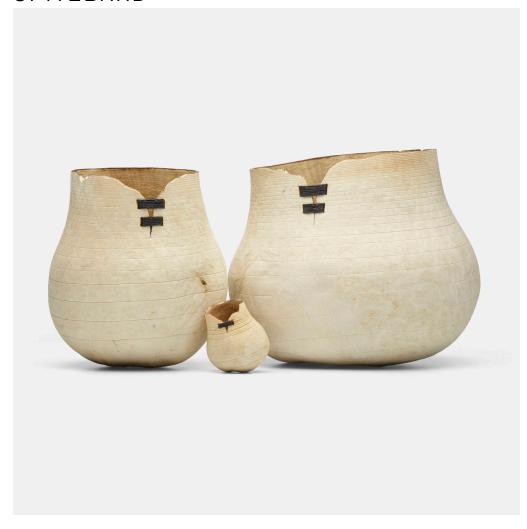

### CHRISTIAN BURCHARD

**Tight Laced** 

bleached madrone burl, thread  $9\% \text{ h} \times 9\% \text{ dia in } (23 \times 25 \text{ cm})$   $8 \text{ h} \times 6\% \text{ dia in } (20 \times 17 \text{ cm})$   $2\% \text{ h} \times 2\% \text{ dia in } (7 \times 6 \text{ cm})$ 

Work is composed of three elements. Signed, titled and dated to underside of each element 'Christian Burchard Tight Laced 99 Bleached Madrone Burl', 'Christian Burchard', and 'CB'.

Provenance: Important Philadelphia Estate