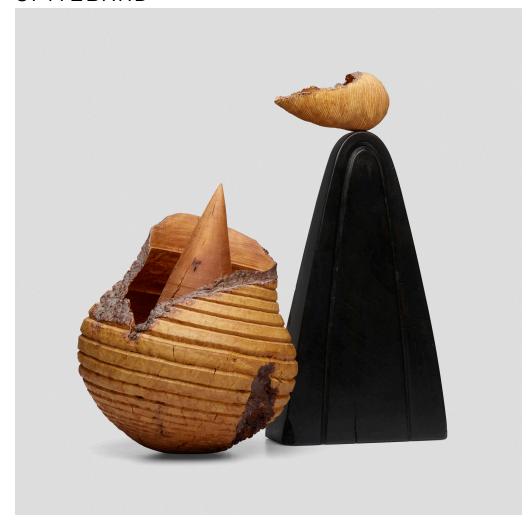

## CHRISTIAN BURCHARD

Piercing the Sky; Riding the Wind (two works)

madrone burl; black walnut, dyed black walnut 21% h × 10% w × 4 d in (55 × 26 × 10 cm) 14% h × 12% w × 12 d in (38 × 31 × 30 cm)

Signed, titled, dated, and numbered to underside of one work 'ChristianBurchard Piercing the Sky #4 '92'. Incised signature, title, date, and woodtype to underside of additional work 'Christian Burchard 'Riding the Wind'madrone burl 92 bl. walnut bl. dye.'

Provenance: del Mano Gallery, Los Angeles | Private Collection

Estimate: \$2,000-3,000

Result: \$721