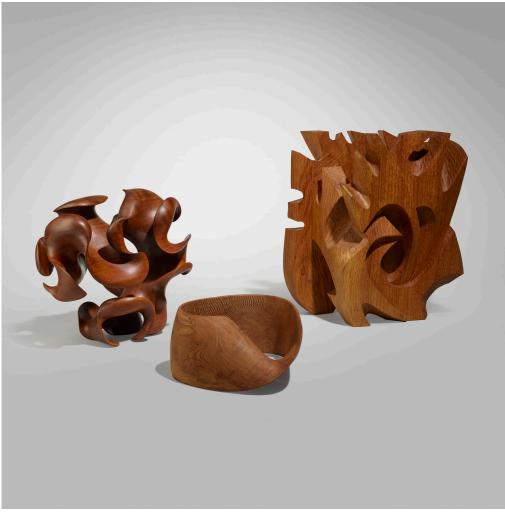

### DAVID GROTH AND HARRY POLLITT Collection of three sculptures

walnut, maple 13¼ h × 11 w × 7½ d in (34 × 28 × 19 cm) 11 h × 10½ w × 6½ d in (28 × 27 × 17 cm) 4¼ h × 9 w × 8¼ d in (11 × 23 × 21 cm)

Lot is comprised of one sculpture each by David Groth, Harry Pollitt, and an unidentified artist. Incised signature, date and number to underside of two examples 'David Groth 196 2005' and 'H007'.

Estimate: \$1,500-2,500 Result: \$2,193