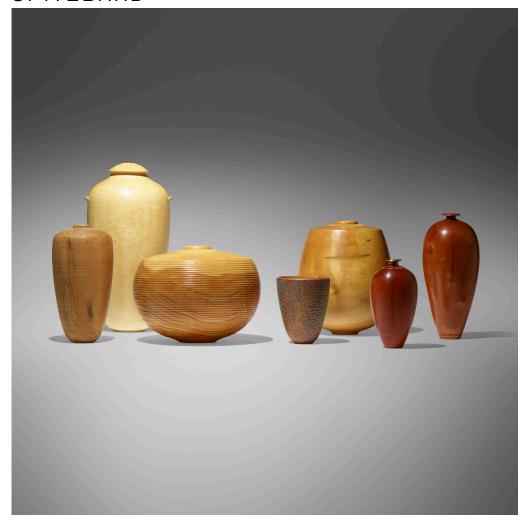

## **JOHN JORDAN**

Collection of seven vases

box elder, honey locust, pink ivory wood, red maple, brass, copper leaf

largest: 15% h × 8 dia in (40 × 20 cm) smallest: 6 h × 4% dia in (15 × 12 cm)

Signed and dated with wood type to underside of each example 'John Jordan 1990 red maple', '1992 box elder', '1992 honey locust', '1992 pink ivory', '92 pink ivory', '94'.

Provenance: The Lipton Collection

Estimate: \$1,000-2,000

Result: \$2,394