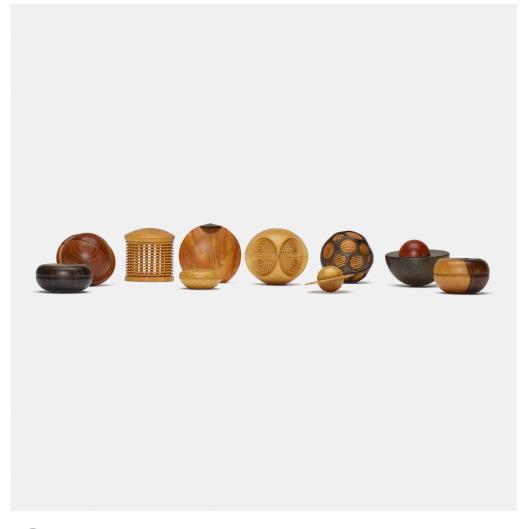

## HANS WEISSFLOG

Collection of ten boxes

African blackwood, cedar burl, ebony, boxwood, various exotic woods largest:  $2 \text{ h} \times 2 \text{ w} \times 2 \text{ d}$  in  $(5 \times 5 \times 5 \text{ cm})$  smallest:  $\frac{3}{4} \text{ h} \times 1 \text{ dia in } (2 \times 3 \text{ cm})$ 

Incised signature to eight examples 'HJW'.

Provenance: The Lipton Collection

Estimate: \$2,500-3,500

Result: \$4,410