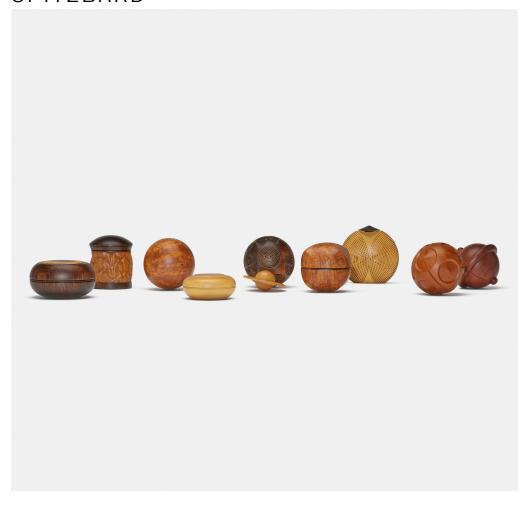

### HANS WEISSFLOG

Collection of ten boxes

boxwood, purpleheart wood, ebony, palm nut, African blackwood, pink ivory wood, various woods

largest:  $1\frac{1}{4}$  h ×  $2\frac{3}{4}$  dia in (3 × 7 cm) smallest:  $\frac{3}{4}$  h ×  $1\frac{3}{4}$  dia in (2 × 4 cm)

Incised signature to to five examples 'HW'.

Provenance: The Lipton Collection

Estimate: \$2,500-3,500

Result: \$3,276