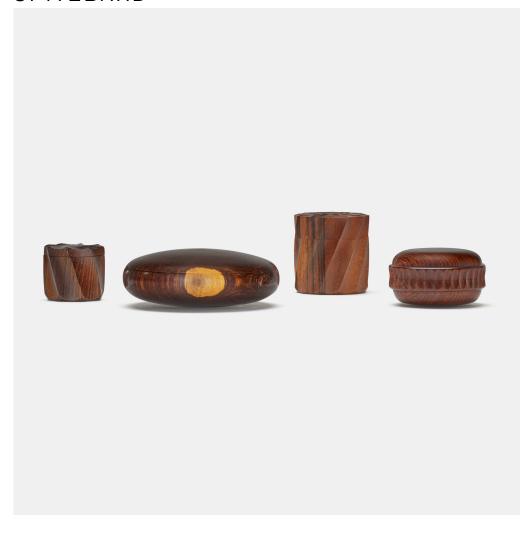

### DALE CHASE

Collection of four boxes

macassar ebony, rosewood, Mozambique blackwood, African blackwood, gold

largest: 1% h × 4% dia in (3 × 11 cm) smallest: 1% h × 1% dia in (4 × 4 cm)

Incised signature, date and wood type to underside of two examples 'maccasar [sic] ebony Chase 1986' and 'blackwood from Mozambique Chase 1985' and incised signature to inner edge of additional example 'Chase'.

Provenance: The Lipton Collection

Estimate: \$1,000-1,500

Result: \$1,638