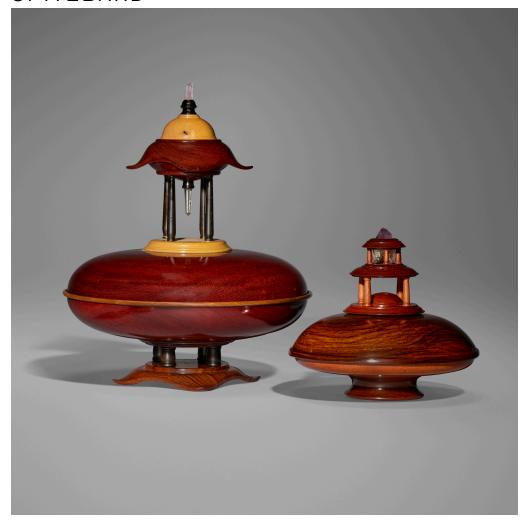

## MICHAEL MODE

Lidded vessels, set of two

purpleheart, walnut, carob, quartz, ebony  $14 \text{ h} \times 11\%$  dia in ( $36 \times 29 \text{ cm}$ )  $7\% \text{ h} \times 8\%$  dia in ( $18 \times 21 \text{ cm}$ )

Incised signature, date and number to underside of each example 'Michael Mode '92-107' and '93-18'.

Provenance: The Lipton Collection

Estimate: \$1,500-2,000

Result: \$1,638