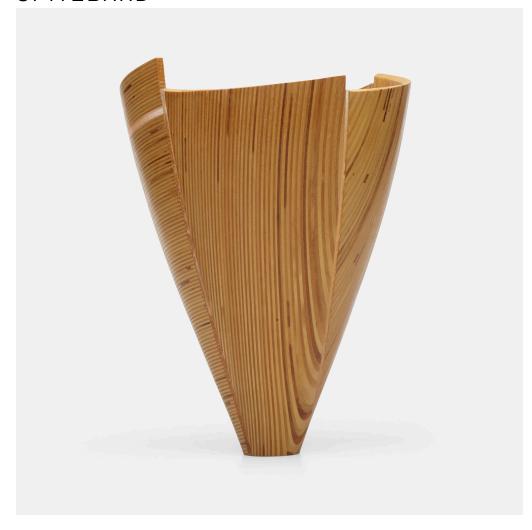

## VIRGINIA DOTSON

Memory of the Sea

baltic birch, plastic

 $12 \text{ h} \times 8\% \text{ w} \times 9 \text{ d in } (30 \times 22 \times 23 \text{ cm})$ 

Incised signatur, date, number, and wood type to underside 'Virginia Dotson © 1991 Baltic Birch 91031'.

Provenance: Museum for Art in Wood, Philadelphia | Private Collection

Exhibited: Challenge IV International Lathe-Turned Objects, 1991, Wood Turning Center, Philadelphia

Estimate: \$1,500-2,000

Result: \$1,638