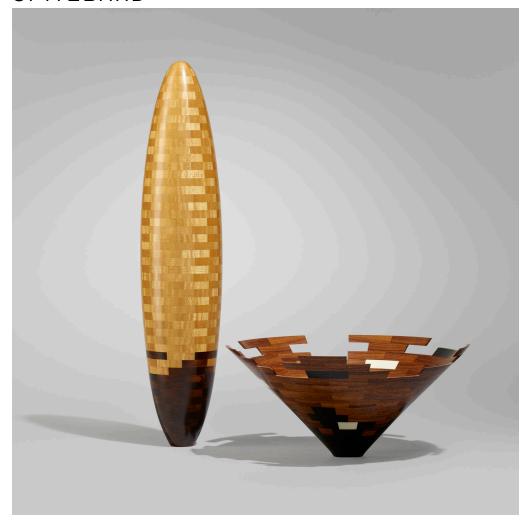

## **BUD LATVEN**

Enclose Elliptical #3; Bowl (two works)

African blackwood, maple, ebony, cocobolo, bone  $18\ h\times 3\%$  dia in (46  $\times$  10 cm)

 $5 \text{ h} \times 10\frac{1}{4} \text{ dia in (13} \times 26 \text{ cm)}$ 

Incised signature and date near base of each example 'Latven 92' and 'Latven 93'.

**Provenance:** Private Collection

Estimate: \$2,000-3,000

Result: \$5,292