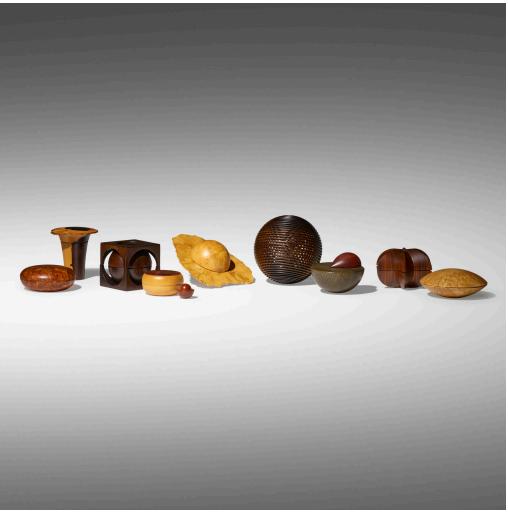

# 150

## HANS WEISSFLOG Collection of ten boxes

boxwood, African blackwood, rosewood, purpleheart wood, masur birch, ebony, various exotic woods largest:  $2 \text{ h} \times 4\frac{1}{2} \text{ w} \times 3\frac{3}{4} \text{ d}$  in ( $5 \times 11 \times 10 \text{ cm}$ ) smallest:  $\frac{3}{4}$  dia in (2 cm)

Incised signature to eight examples 'HJW'.

Provenance: The Lipton Collection

Estimate: \$2,500-3,500 Result: \$3,276