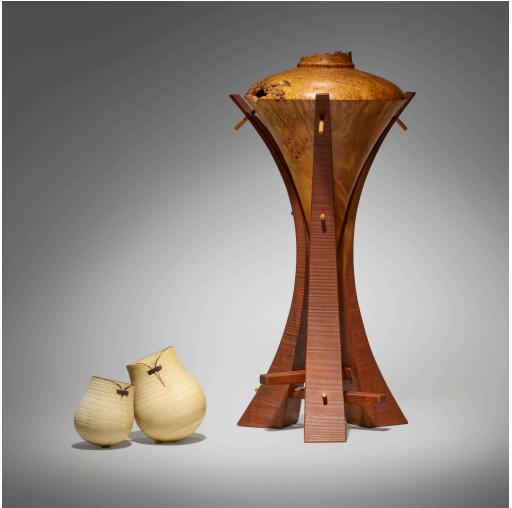

#### CHRISTIAN BURCHARD 2 Bleached Gourds; Gift for an Unknown King (two works)

bleached madrone burl, thread, mahogany, maple burl  $22\frac{1}{2}$  h ×  $11\frac{7}{6}$  w ×  $11\frac{3}{4}$  d in (57 × 30 × 30 cm)  $5\frac{3}{6}$  h ×  $4\frac{5}{6}$  w ×  $4\frac{1}{4}$  d in (14 × 12 × 11 cm)  $3\frac{7}{6}$  h ×  $3\frac{3}{6}$  w ×  $3\frac{1}{4}$  d in (10 × 9 × 8 cm)

Smaller work is composed of two elements. Signed and titled with wood type to underside of baskets 'Baskets Madrone Burl CB' and 'CB'. Incised signature, date, and title to underside of tallest example 'Christian Burchard '90 Gift for an Unknown King'.

Provenance: The Artist | Collection of Ken Spitzbard

Estimate: \$400-600 Result: \$2,016