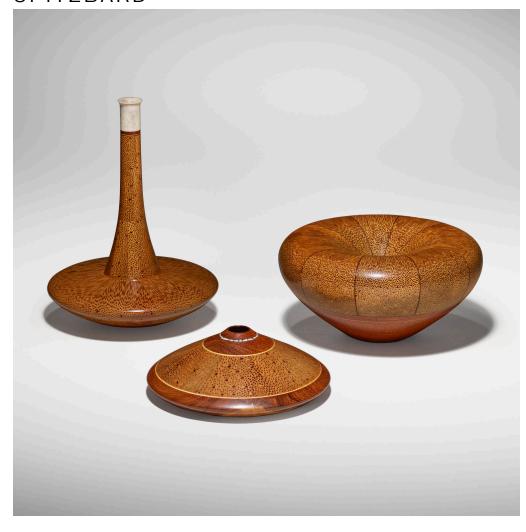

## GALEN CARPENTER 91-97; 95-28; 98-4 (three works)

royal palm, padouk, antler  $9 \text{ h} \times 6\%$  dia in  $(23 \times 17 \text{ cm})$   $4 \text{ h} \times 8$  dia in  $(10 \times 20 \text{ cm})$   $2\frac{1}{2} \text{ h} \times 6\frac{3}{4}$  dia in  $(6 \times 17 \text{ cm})$ 

Signed, titled, dated and numbered to underside of each example 'Galen Carpenter 91-97', 'Galen Carpenter 95-28', and 'Galen Carpenter 98-4'.

**Provenance:** The Artist (95-28) | Brunk Auctions, Asheville, *Fine Art & Decorative Works*, 15 May 2015, Lot 49 (91-97 and 98-4) | Collection of Ken Spitzbard