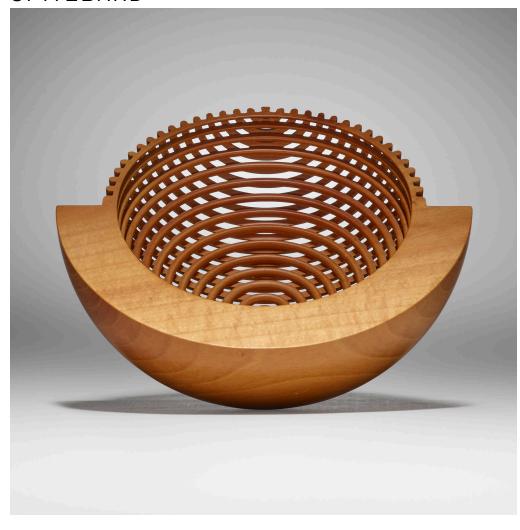

## HANS WEISSFLOG

**Rocking Bowl** 

beech

 $4\frac{3}{4}$  h ×  $6\frac{1}{2}$  w ×  $4\frac{1}{4}$  d in (12 × 17 × 11 cm)

Incised signature to underside 'HJW'.

Provenance: del Mano Gallery, Los Angeles | Collection of Ken Spitzbard

Literature: Contemporary Turned Wood: New Perspectives in a Rich Tradition, Peters and Wallace, pg.

43 illustrates related example

Estimate: \$2,000-3,000

Result: \$2,016