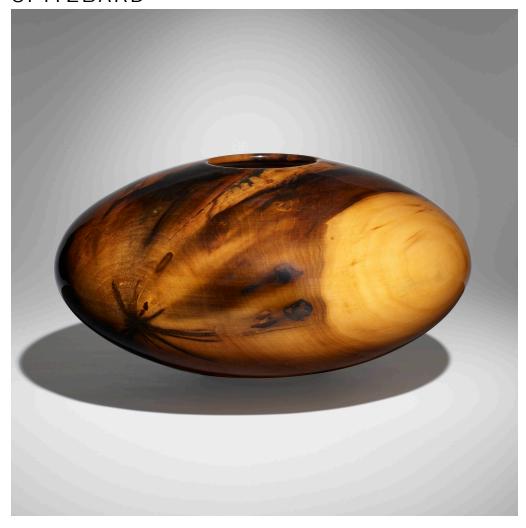

## PHILIP MOULTHROP Figured Tulipwood Globe

figured tulipwood 9¾ h × 18¼ dia in (25 × 47 cm)

Branded signature 'Philip Moulthrop' with etched signature, number, and wood type to underside 'PCM Philip Moulthrop Tuliptree Liriodendron tulipifera 124-160'.

Provenance: Heller Gallery, New York | Collection of Ken Spitzbard

Exhibited: Philip Moulthrop & Matt Moulthrop, October 2014, Heller Gallery, New York

Literature: Philip Moulthrop & Matt Moulthrop, Heller Gallery exhibition announcement illustrates this

example

Estimate: \$3,000-5,000

Result: \$5,670