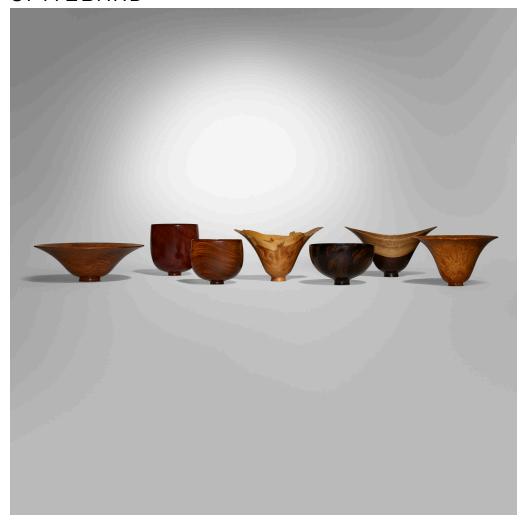

## **BERT MARSH**

### Collection of seven vessels

cocobolo, macassar ebony, Venezuelan purpleheart, Sri Lankan ebony, burr yew, burr amboyna 2% h × 7% dia in (6 × 19 cm)

 $2\frac{3}{4}$  h ×  $3\frac{1}{2}$  dia in (7 × 9 cm)

Incised signature and date to underside of each example 'Bert Marsh', '2005', '2006', and '2007'.

**Provenance:** del Mano Gallery, Los Angeles, Gallery Materia, Scottsdale, and The Hand and the Spirit, Scottsdale | Collection of Ken Spitzbard

**Exhibited:** Bert Marsh, 2005, del Mano Gallery, Los Angeles (amboyna example) | Turned Wood - Small Treasures, 2005, del Mano Gallery, Los Angeles (ebony example) | Bert Marsh, 2006, del Mano Gallery, Los Angeles (yew example) | Turned Wood - Small Treasures, 2006, del Mano Gallery, Los Angeles (purpleheart example)