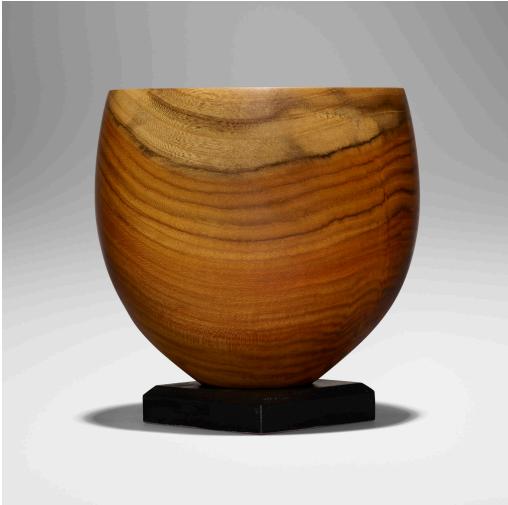

### BOB STOCKSDALE Bowl

pistachio 4% h × 5¼ dia in (12 × 13 cm)

Incised signature, date and wood type to underside 'Pistachio from California Bob Stocksdale 1997'.

Provenance: del Mano Gallery, Los Angeles | Collection of Ken Spitzbard