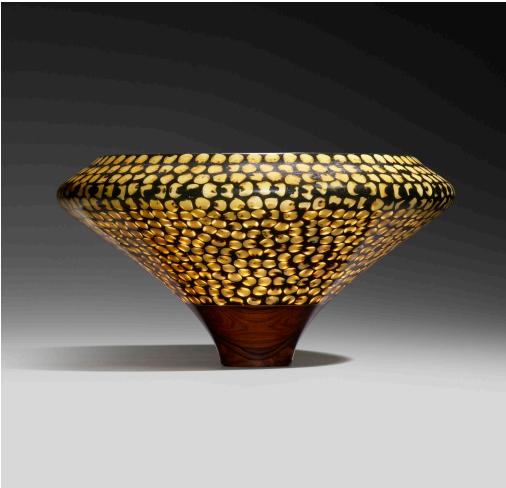

## GALEN CARPENTER 96-11

corn kernels, rosewood, epoxy resin  $6\frac{3}{4}$  h × 13 dia in (17 × 33 cm)

The artist made this type of vessel only about every five years or so, making this a rare example within his body of work.

Signed, dated and numbered to underside 'Galen Carpenter 96-11'.

Provenance: The Artist | Collection of Ken Spitzbard

Estimate: \$1,500-2,500 Result: \$5,292