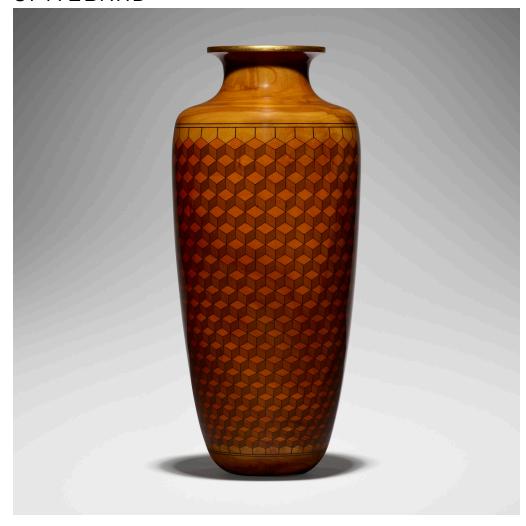

## STEVE SINNER

**Rusty Boxes** 

cherry, acrylic, pen and ink, gold leaf 11% h × 5% dia in (30 × 13 cm)

Incised initials, title, date, number, and wood type to underside 'S.K.S. Rusty Boxes 4.20.04 1354 1A Domestic Cherry' with branded signature 'Sinner'.

**Provenance:** Private Collection | Brunk Auctions, Asheville, *Fine Art & Decorative Works*, 15 May 2015, Lot 78 | Collection of Ken Spitzbard

Estimate: \$1,500-2,500

Result: \$2,268