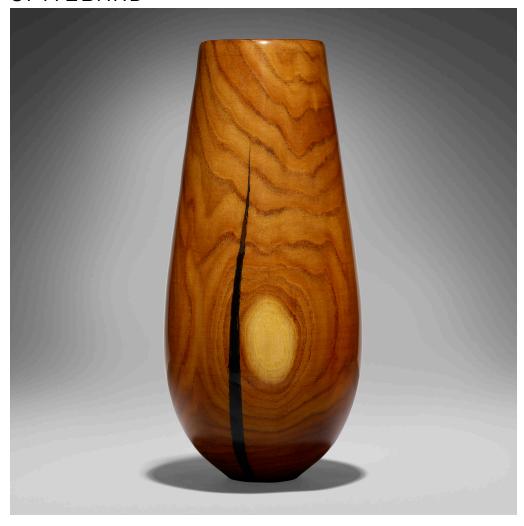

## **MATT MOULTHROP**

**Chinaberry Chalice** 

chinaberry

 $19\frac{1}{4} \text{ h} \times 9 \text{ dia in (49} \times 23 \text{ cm)}$ 

Etched signature, wood type, date and number to underside 'Matt Moulthrop China Berry Melia azedarach 0403-14'.

Provenance: Signature Contemporary Craft Gallery, Atlanta | Collection of Ken Spitzbard

Estimate: \$2,500-3,500

Result: \$3,780