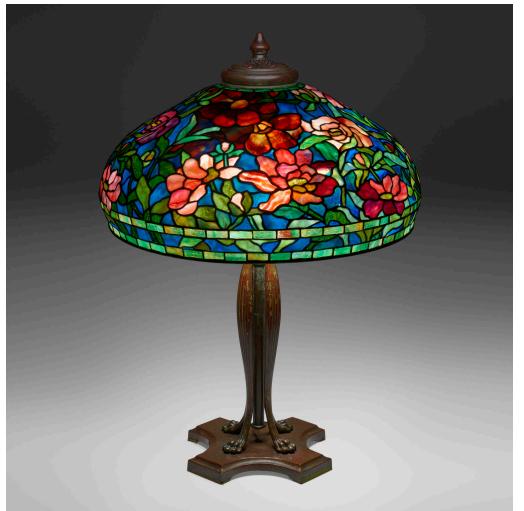

## 119

TIFFANY STUDIOS Peony table lamp

USA, c. 1910 | leaded glass, patinated bronze 31 h  $\times$  22 dia in (79  $\times$  56 cm)

Lamp features an adjustable *Library Standard* "cat's paw" base. Impressed to tag on shade 'TIFFANY STUDIOS NEW YORK 1505-21'. Impressed to base 'TIFFANY STUDIOS NEW YORK 391'.

Provenance: Collection of Viola and William Rosenberg | Thence by descent

**Literature:** Louis C. Tiffany: The Garden Museum Collection, Duncan, pg. 301 illustrates shade Tiffany Lamps and Metalware: New Edition, Duncan, pg. 92 illustrates base, pg. 204 illustrates shade Tiffany Lamps: A History, Crist, pg. 137 illustrates shade