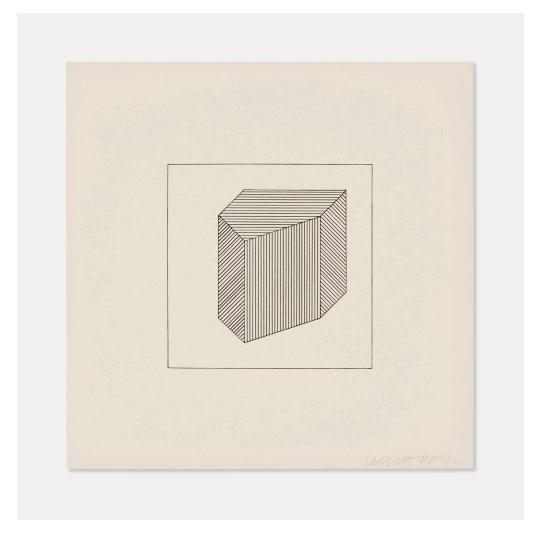

## SOL LEWITT

Plate #40 (from the Twelve Forms Derived From a Cube portfolio)

screenprint on Arches 88 image: 4 h  $\times$  4 w in (10  $\times$  10 cm) sheet: 8 h  $\times$  8 w in (20  $\times$  20 cm)

Signed and numbered to lower right 'LeWitt PP 2/2'. This work is printer's proof 2 of 2 apart from the edition of 40 printed by Jo Watanbe, New York and co-published by Multiples Inc., New York and Marilena Bonomo, Bari, Italy.

Literature: Krakow 1984.05

Estimate: \$700-900 Result: \$1,008