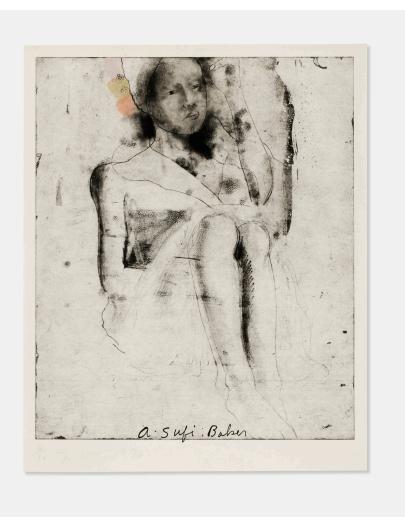

### JIM DINE

A Sufi Baker (from the Eight Sheets of an Undefined Novel suite)

etching with hand-coloring on German Etching image:  $23\frac{1}{2}$  h ×  $19\frac{3}{4}$  w in ( $60 \times 50$  cm) sheet:  $41\frac{1}{2}$  h ×  $30\frac{5}{4}$  w in ( $105 \times 78$  cm)

Signed, dated and numbered to lower edge '6/30 J Dine 1976'. This work is number 6 from the edition of 30 published by Pyramid Arts, Ltd., Tampa.

Literature: Williams College 199

Estimate: \$300-500 Result: \$189