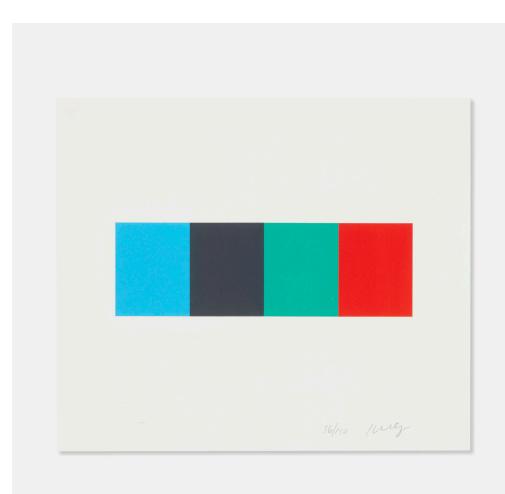

### ELLSWORTH KELLY

Blue Gray Green Red (from the Artists for Obama portfolio)

lithograph in colors image:  $3\frac{1}{6}$  h × 10 w in (8 × 25 cm) sheet: 12 h × 14 w in (30 × 36 cm)

Signed and numbered to lower right '36/150 Kelly'. This work is number 36 from the edition of 150 printed and published by Gemini G.E.L., Los Angeles in collaboration with the Democratic National Committee.

Literature: Axsom 329

Estimate: \$3,000-5,000 Result: \$6,930