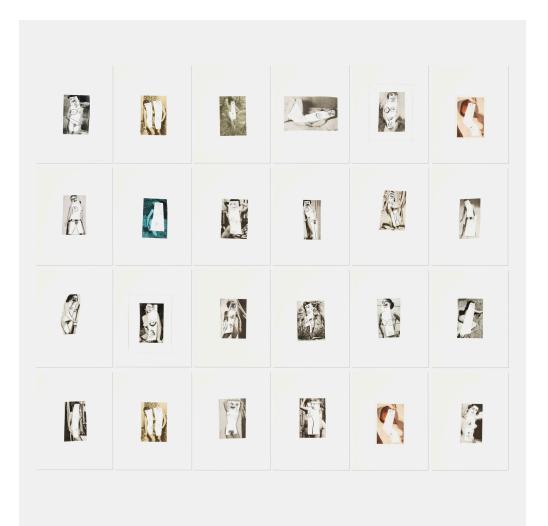

## RICHARD PRINCE New Figures

collage with photogravure and etching on Lanaquarelle largest image:  $5 h \times 7\%$  w in ( $13 \times 20 \text{ cm}$ ) sheet (each):  $14 h \times 11$  w in ( $36 \times 28 \text{ cm}$ )

Signed, dated and numbered to lower right of one work 'Prince 2014 PP 1/5'. This complete suite of twenty-four works is printer's proof 1 of 5 apart from the edition of 26 published by Two Palms Press, New York. Sold with original portfolio case.