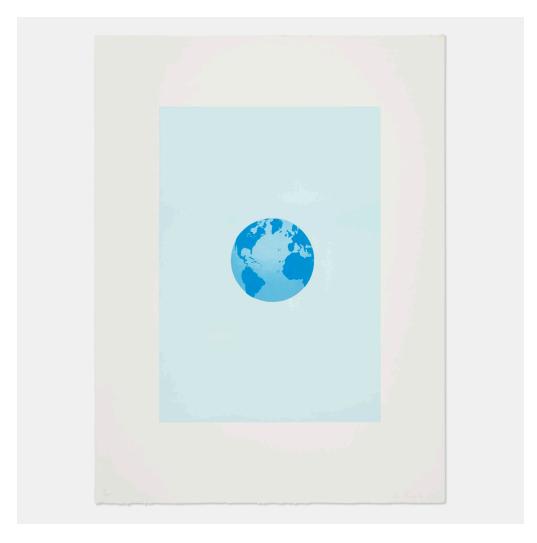

## **ED RUSCHA**

World and Its Surroundings (from The Global Editions series)

lithograph in colors on BFK Rives image:  $28\frac{1}{4}$  h × 20 w in  $(72 \times 51$  cm) sheet: 42 h ×  $31\frac{5}{4}$  w in  $(107 \times 80$  cm)

Signed, dated and numbered to lower edge '14/55 Ed Ruscha 1982'. This work is number 14 from the edition of 55 published by Bernard Jacobson, Ltd., London.

Provenance: Acquired from Butterfield & Butterfield in 1989 by the present owner

Literature: Engberg 125
Estimate: \$2,500-3,500

Result: \$2,580