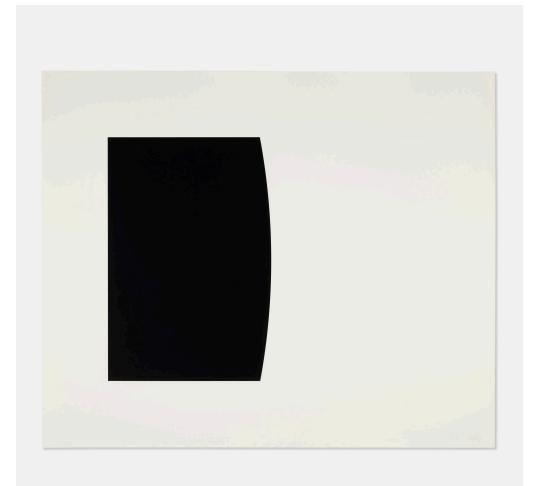

### ELLSWORTH KELLY Canigou (from the Third Curve series)

lithograph with debossing on Rives image: 21% h × 28% w in (56 × 73 cm) sheet: 33% h × 40% w in (86 × 104 cm)

Signed and numbered to lower edge '8/16 Kelly' with publisher's stamps. This work is number 8 from the edition of 16 printed and published by Gemini G.E.L., Los Angeles.