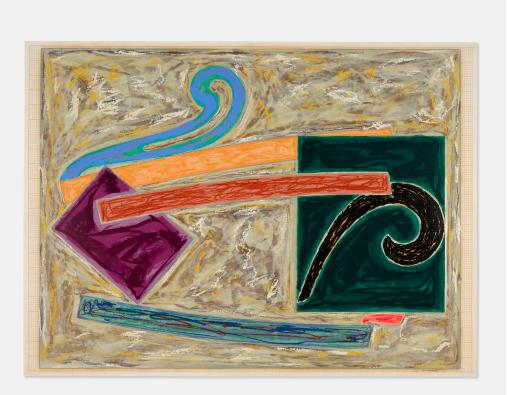

### FRANK STELLA Inaccessible Island Rail (from the Exotic Bird series)

screenprint and lithograph in colors on Arches 33¾ h × 455⁄8 w in (86 × 116 cm)

Signed, dated and numbered to lower right '17/50 F. Stella '77' with publisher's blindstamp. This work is number 17 from the edition of 50 published by Tyler Graphics, Ltd., Mt. Kisco, NY.

Provenance: John Berggruen Gallery, San Francisco | Private Collection

Literature: Axsom 110

Estimate: \$10,000-15,000 Result: \$10,080