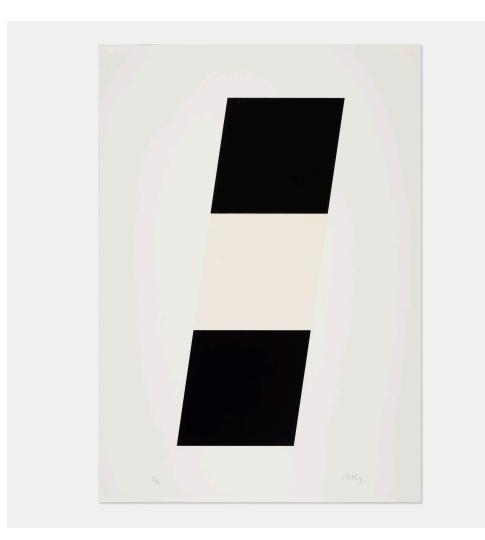

### ELLSWORTH KELLY Black/White/Black

screenprint in colors on Special Arjomari sight: 42¼ h × 29¾ w in (107 × 76 cm)

Signed and numbered to lower edge '9/75 Kelly' with publisher's stamps. This work is number 9 from the edition of 75 printed and published by Gemini G.E.L., Los Angeles.

**Provenance:** Gemini G.E.L., Los Angeles | Acquired from the previous, Private Collection | Thence by descent | Private Collection

Literature: Axsom 63 | Gemini 232

Estimate: \$6,000-8,000