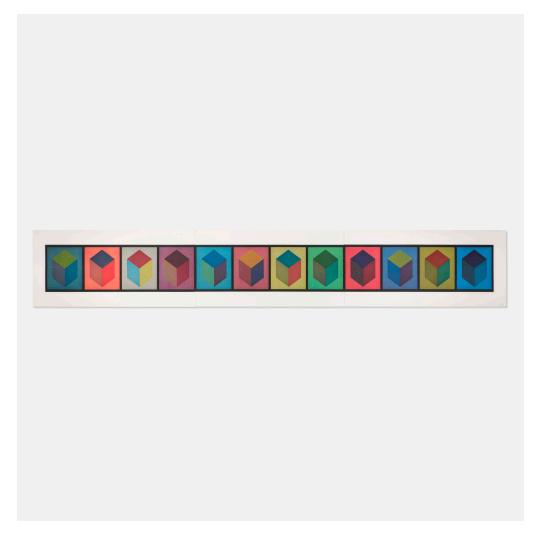

## **SOL LEWITT**

Twelve Cubes (Triptych)

etching and aquatint in colors

image (overall):  $9\frac{4}{4}$  h ×  $88\frac{2}{6}$  w in (23 × 226 cm) sheet (overall):  $15\frac{2}{6}$  h × 94 w in (38 × 239 cm)

Signed and numbered to lower right of right panel 'Lewitt 31/35'. This work is number 31 from the edition of 35 printed by Watanabe Studio Ltd., Brooklyn, New York and published by Edicions T, Barcelona, Spain.

**Literature:** Krakow 1995.07 **Estimate:** \$10,000-15,000

Result: \$8,820