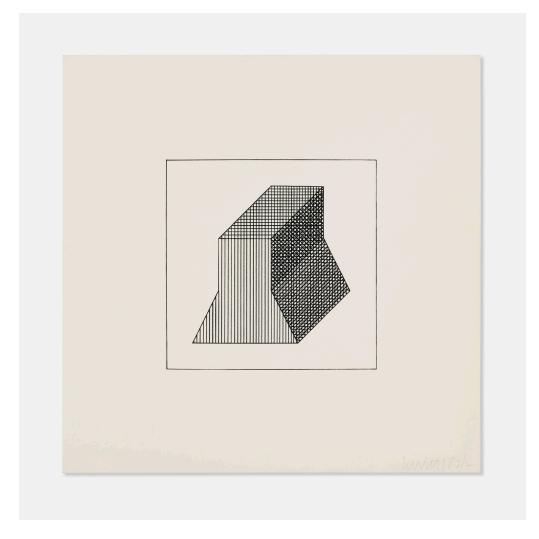

## SOL LEWITT

Plate #36 (from the Twelve Forms Derived From a Cube portfolio)

screenprint on Arches 88 image: 4 h  $\times$  4 w in (10  $\times$  10 cm) sheet: 8 h  $\times$  8 w in (20  $\times$  20 cm)

Signed and numbered to lower right 'LeWitt PP 2/2'. This work is printer's proof 2 of 2 apart from the edition of 40 printed by Jo Watanbe, New York and co-published by Multiples Inc., New York and Marilena Bonomo, Bari, Italy.