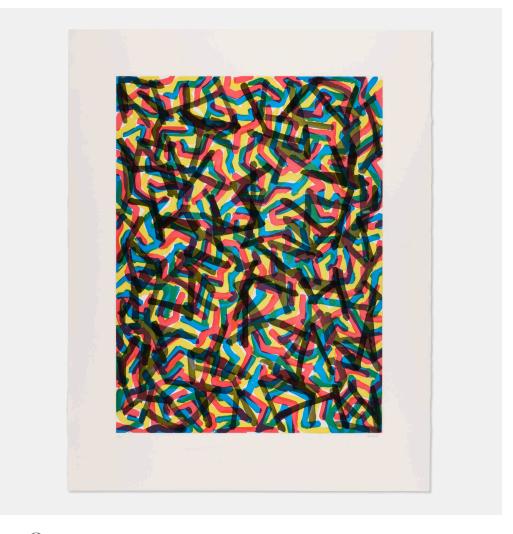

## **SOL LEWITT**

Irregular, Angular Brushstrokes

etching and sugar-lift aquatint in colors on Somerset Textured image: 39% h × 29% w in ( $101 \times 76$  cm) sheet: 51% h × 40% w in ( $130 \times 103$  cm)

Signed and numbered to lower edge '2/25 LeWitt' with publisher's blindstamp. This work is number 2 from the edition of 25 printed and published by Crown Point Press, San Francisco.

**Literature:** Krakow 1997.08 **Estimate:** \$7,000-9,000