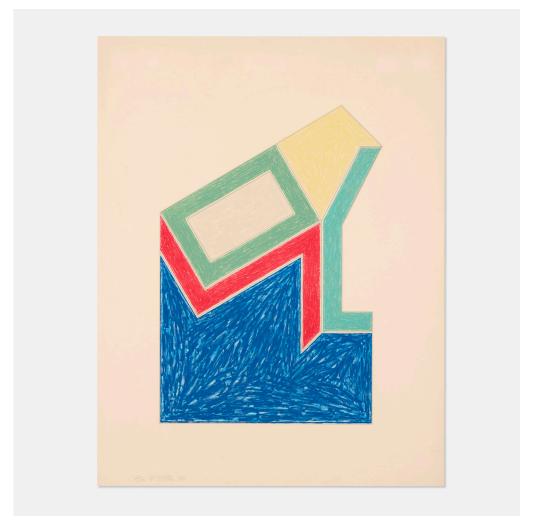

### FRANK STELLA

Moultonville (from the Eccentric Polygons series)

lithograph and screenprint in colors on Arches image: 15% h × 10% w in (40 × 27 cm) sheet: 22% h × 17% w in (57 × 44 cm)

Signed, dated and numbered to lower left '31/100 F Stella 74' with publisher's blindstamp. This work is number 31 from the edition of 100 printed and published by Gemini G.E.L., Los Angeles.

Literature: Gemini 547 | Axsom 101

Estimate: \$1,500-2,000

Result: \$4,788