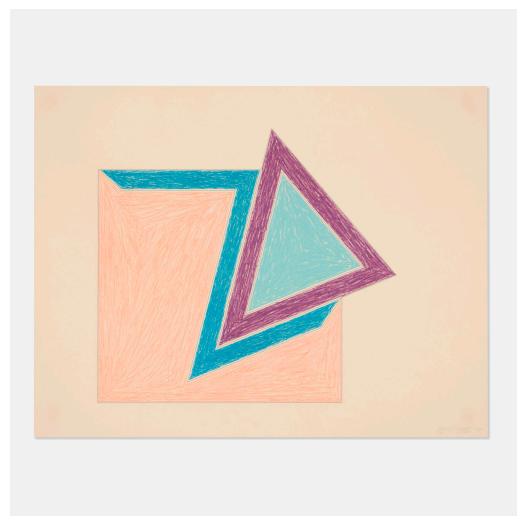

### FRANK STELLA

Moultonboro (from the Eccentric Polygons series)

lithograph and screenprint in colors on Arches 300 gram

image: 13% h × 14% w in ( $34 \times 37$  cm) sheet: 17% h × 22% w in ( $44 \times 57$  cm)

Signed, dated and numbered to lower edge '31/100 F. Stella '74' with publisher's blindstamp. This work is number 31 from the edition of 100 printed and published by Gemini G.E.L., Los Angeles .

Literature: Gemini 556 | Axsom 95

Estimate: \$1,500-2,000

Result: \$4,410