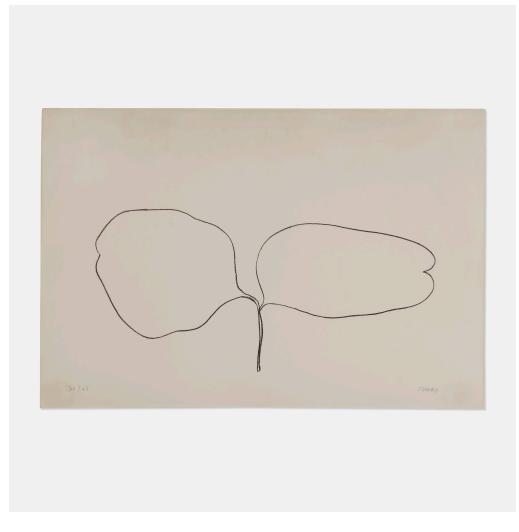

### **ELLSWORTH KELLY**

Locust (Acacia) (from the Suite of Plant Lithographs)

lithograph on BFK Rives  $23\% \text{ h} \times 35\% \text{ w in (61} \times 90 \text{ cm)}$ 

Signed and numbered to lower edge '30/75 Kelly'. Signed, dated and inscribed to verso 'Paris 1966 Ellsworth Kelly'. This work is number 30 from the edition of 75 printed by Imprimerie Arte, Paris and published by Maeght, Paris.

Literature: Axsom 52

Estimate: \$7,000-10,000

**Result:** \$6,300