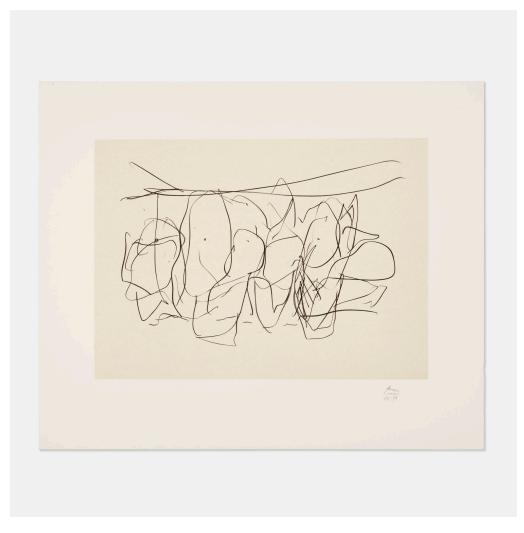

### ROBERT MOTHERWELL

Mexico City Personages II (from the Octavio Paz suite)

lithograph with Chine appliqué on Arches and Japanese Yame handmade

image: 17% h × 23% w in (43 × 60 cm) sheet: 26% h × 31% w in (66 × 80 cm)

Signed and numbered to lower right 'RM PP I/V'. This work is printer's proof 1 of 5 apart from the edition of 50 printed by Trestle Editions Limited, New York and published by The Limited Editions Club, New York.

Literature: Engberg/Banach 426 | Belknap 365

Estimate: \$1,500-2,000

Result: \$1,890