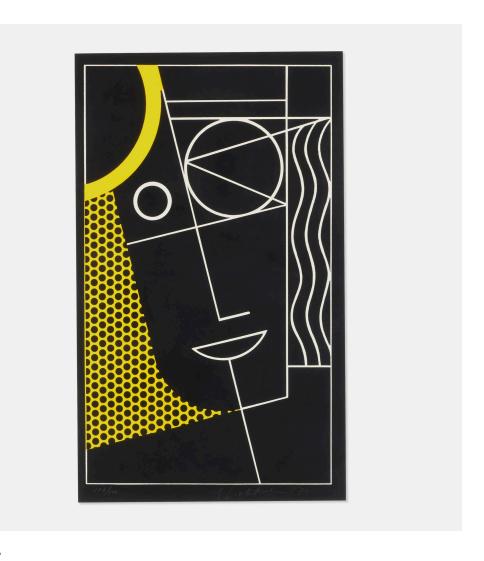

### **ROY LICHTENSTEIN**

Modern Head #2 (from the Modern Head Series)

embossed lithograph and line-cut in colors on Waterleaf handmade

image: 19% h × 11% w in (50 × 30 cm) sheet: 24% h × 18% w in (62 × 47 cm)

Signed, dated and numbered to lower edge '100/100 Lichtenstein 70' with publisher's blindstamp. This work is number 100 from the edition of 100 printed and published by Gemini G.E.L., Los Angeles.

Literature: Corlett 92 | Gemini 243

Estimate: \$10,000-15,000

**Result:** \$16,380