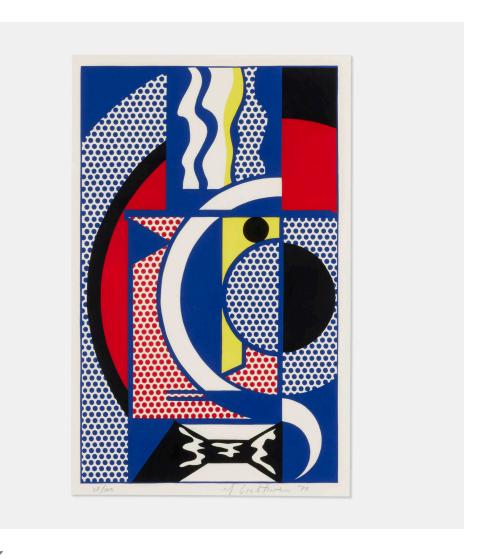

# ROY LICHTENSTEIN Modern Head #1

woodcut in colors on Japanese Hoshi image:  $19\% \text{ h} \times 12\% \text{ w}$  in ( $50 \times 31 \text{ cm}$ ) sheet:  $24\% \text{ h} \times 1914 \text{ w}$  in ( $62 \times 49 \text{ cm}$ )

Signed, dated and numbered to lower edge '28/100 Roy Lichtenstein '70' with publisher's blindstamp. This work is number 28 from the edition of 100 printed and published by Gemini G.E.L., Los Angeles.

Literature: Corlett 91 | Gemini 242

Estimate: \$20,000-30,000

Result: \$17,640