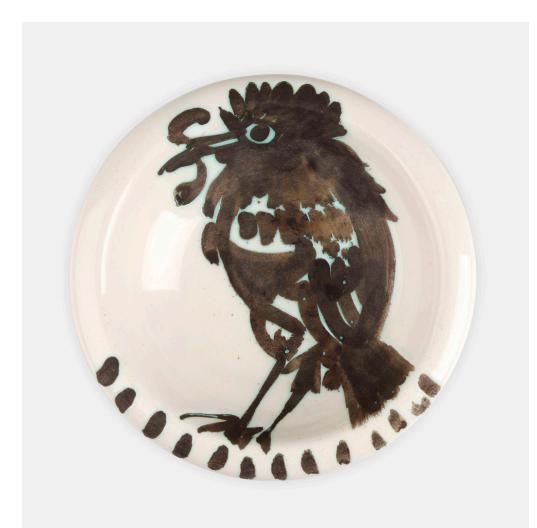

## 148

PABLO PICASSO Oiseau au ver

white earthenware with oxidized paraffin decoration and enamel 1% h × 61/4 dia in (4 × 16 cm)

Glazed studio mark to underside 'Edition Picasso' and impressed 'Madoura Plein Feu Edition Picasso'. This work is from the edition of 500 produced by Madoura Pottery, Vallauris.

**Provenance:** Pook & Pook, Inc., Downington, PA, *International Furniture, Fine Art & Accessories*, 28 March 2015, Lot 1282 | Private Collection

Literature: Ramié 172

Estimate: \$2,000-3,000 Result: \$2,016 Auction