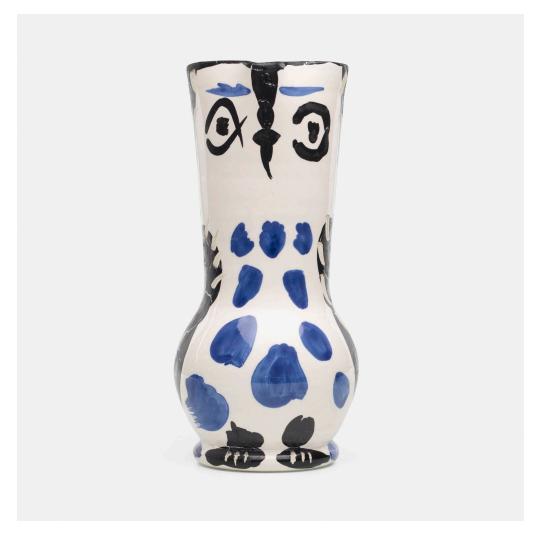

## PABLO PICASSO

#### Chouetton

white earthenware clay, decoration in oxides with knife engraving on white enamel 10% h × 6% w × 4% d in (27 × 17 × 12 cm)

Impressed studio mark to underside 'Madoura Plein Feu Edition Picasso' and glazed 'Madoura Edition Picasso'. This work is from the edition of 500 produced by Madoura Pottery, Vallauris.

Provenance: Private Collection

Literature: Ramié 293
Estimate: \$3,000-5,000

Result: \$10,080