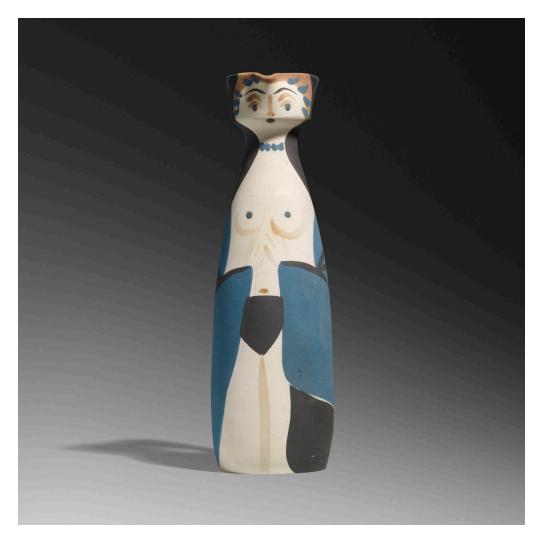

## **PABLO PICASSO**

**Femme** 

white earthenware clay, decoration in engobes, glazed interior 12% h  $\times$  3% w  $\times$  5% d in (33  $\times$  10  $\times$  15 cm)

Glazed studio mark to underside 'Edition Picasso' and impressed 'Madoura Plein Feu Edition Picasso'. This work is from the edition of 100 produced by Madoura Pottery, Vallauris.

**Provenance:** Private Collection | Rago, *Modern*, 7 June 2015, Lot 1041 | Private Collection

Literature: Ramié 297

Estimate: \$8,000-12,000

Result: \$21,420