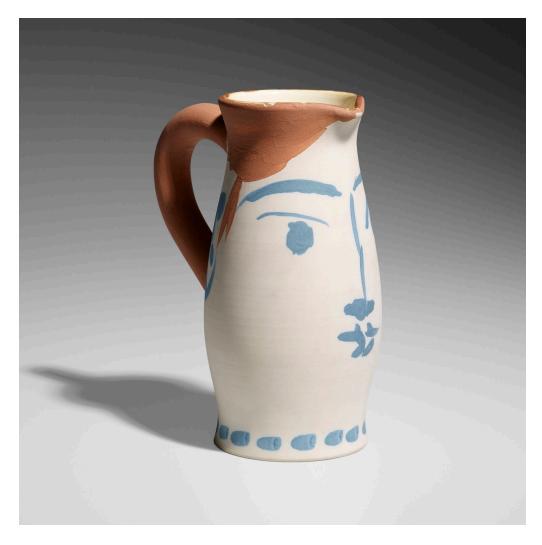

## **PABLO PICASSO**

Visage

white earthenware clay, decoration in engobes, glazed interior 8% h × 41% w × 65% d in ( $21 \times 11 \times 17$  cm)

Incised studio mark and number to underside 'Edition Picasso 213/300 Madoura' and impressed 'Edition Picasso Madoura Plein Feu'. This work is number 213 from the edition of 300 produced by Madoura Pottery, Vallauris.

Provenance: Private Collection

Literature: Ramié 434
Estimate: \$3,000-5,000

Result: \$7,560